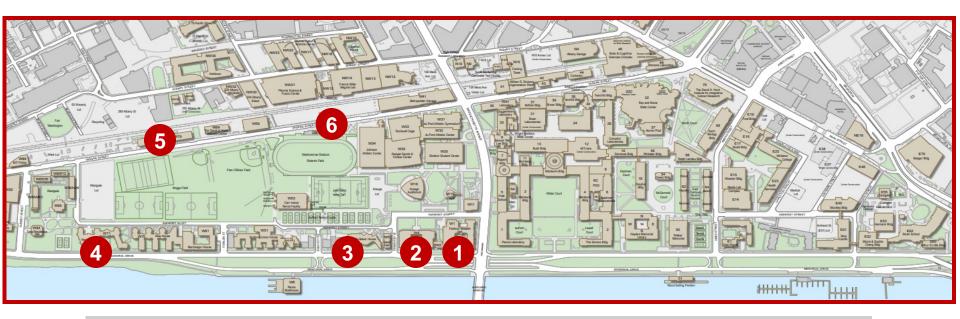

## **Residential Dining Map**

| House             | Breakfast          | Lunch           | Dinner               | Late Night          | Brunch              |
|-------------------|--------------------|-----------------|----------------------|---------------------|---------------------|
| 1. Maseeh Hall    | (M-F) 8a to 11a    | (M-F) 11a to 3p | (M-Sun) 5p to 9p     | (Sun-Thu) 10p to 1a | (S & Sun) 10a to 1p |
| 2. McCormick Hall | (M-F) 8a to 10a    |                 | (M-Sun) 5p to 8p     |                     | (S & Sun) 10a to 1p |
| 3. Baker House    | (M-F) 7a to 10a    |                 | (M-Sun) 530p to 830p |                     | (S & Sun) 10a to 1p |
| 4. Next House     | (M-F) 8a to 10a    |                 | (M-Sun) 530p to 830p |                     | (S & Sun) 10a to 1p |
| 5. Simmons Hall   | (M-F) 8a to 10a    |                 | (M-Sun) 5p to 8p     | (Sun-Thu) 9p to 1a  | (S & Sun) 10a to 1p |
| 6. *Vassar        | (M-F) 7a-900a Pick |                 | (M-Sun) 5p to 830p   |                     | (M-Sun) 930a-230p   |

\* Serving periods are subject to change.