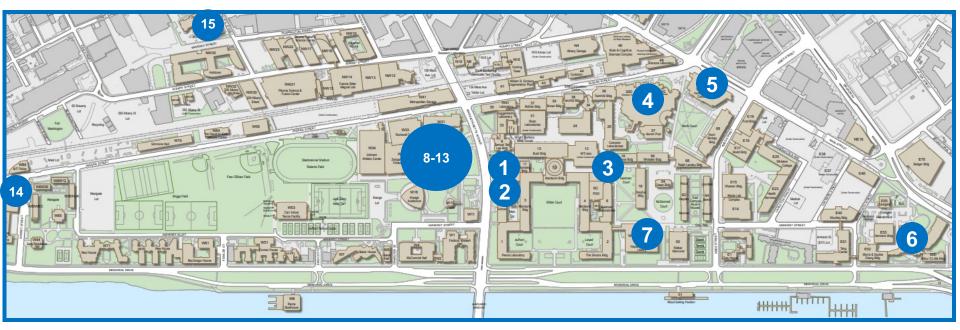

## **Retail Dining Map**

| Facility       | Туре             | Facility           | Туре             | Facility             | Туре             |
|----------------|------------------|--------------------|------------------|----------------------|------------------|
| 1. Bosworth's  | Coffee, Bakery   | 6. 100 Main St.    | Breakfast, Lunch | 11. Bibim Box        | Lunch            |
| 2. Steam Cafe  | Lunch            | 7. Hayden Cafe     | Breakfast, Lunch | 12. Carolicious      | Lunch            |
| 3. Café 4      | Temp closed      | 8. TBD             | TBD              | 13. Las Palmas       | Lunch            |
| 4. Forbes Café | Breakfast, Lunch | 9. Cambridge Grill | Temp closed      | 14. Sebastian's      | Temp closed      |
| 5. Koch Cafe   | Breakfast, Lunch | 10. Dunkin         | Breakfast, Lunch | 15. Pacific St. Cafe | Breakfast, Lunch |